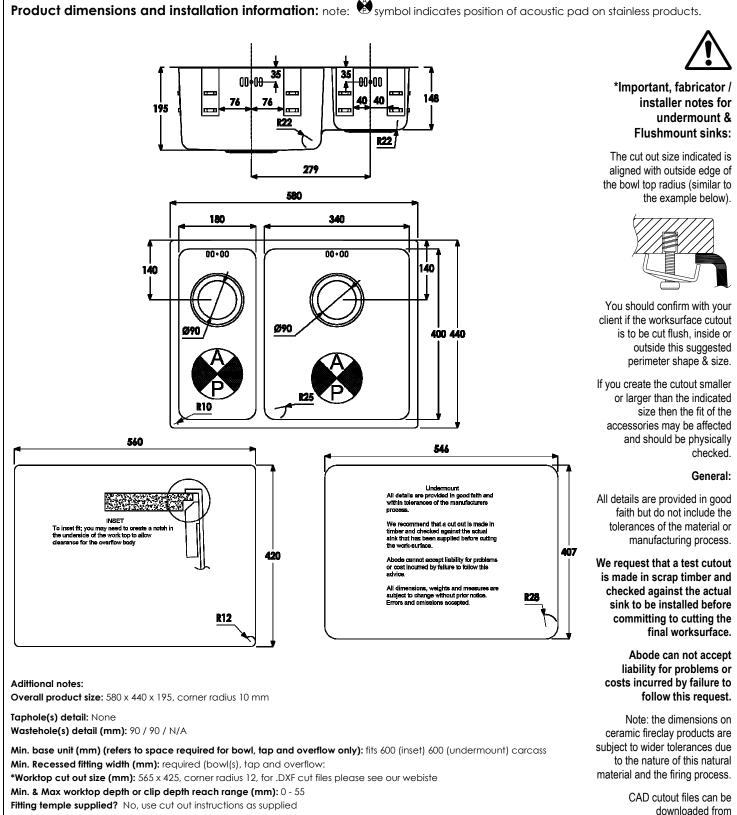

Dishwasher under drainer? Distance from top of worktop to underside of the drainer n/a mm

Bowl details: (sizes in mm unless specified otherwise)

#### Bowl 1 (typically main bowl):

Bowl 1 size L x W x D (mm): 340 x 400 x 200 Bowl 1 construction: Pressed, 1.00 mm Bowl 1 floor radius (mm): 22 Bowl 1 Wastehole diameter (mm): 90 Bowl 1 overflow: Slotted, std equal pattern Bowl 1 texture: Brushed stainless Bowl 1 apx. volume (litres): 20.00

### Bowl 2 (typically $\frac{1}{2}$ or $\frac{3}{4}$ bowl):

Bowl 2 size L x W x D (mm): 400 x 180 x 150 Bowl 2 construction: Pressed, 1.00 mm Bowl 2 floor radius (mm): 22 Bowl 2 Wastehole diameter (mm): 90 Bowl 2 overflow: Slotted, std equal pattern Bowl 2 texture: Brushed stainless Bowl 2 apx. volume (litres): 7.00

#### Bowl 3:

Bowl 3 size L x W x D (mm): N/A x N/A x N/A Bowl 3 construction: N/A, N/A mm Bowl 3 floor radius (mm): N/A Bowl 3 Wastehole diameter (mm): N/A Bowl 3 overflow: N/A Bowl 3 texture: N/A Bowl 3 apx. volume (litres): N/A